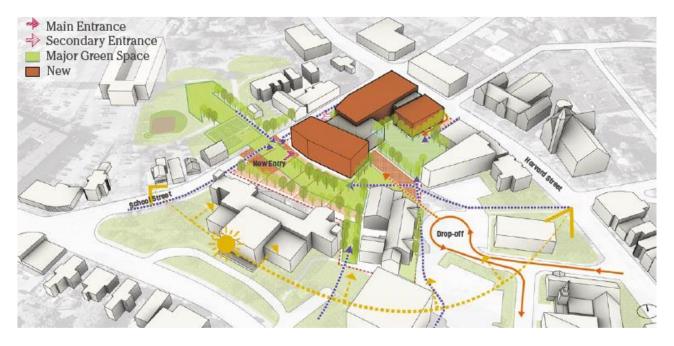

ly meets every other month. The Project is targeting submission of the PSR to the MSBA by September 8, 2021, which allows the MSBA time to review it prior to their October 27, 2021 BOD meeting. Prior to that meeting there will be meetings with MSBA staff to ensure the package is complete and ready for approval.

Once a preferred solution is approved by the MSBA BOD, the team moves into Schematic Design (SD) to further develop the solution. This solution will again be submitted to the MSBA for review and voted on by the MSBA BOD. The Project's target is to be on April 2022 BOD meeting agenda. After the SD submission is approved by the MSBA, the project will need to secure funding through a vote at Town Meeting in May 2022.



See attached Preliminary Project Schedule for more information.



#### DRAFT Preliminary Concept Massing Study from MDS/Sasaki Proposal

#### V. CONTRACT AMENDMENTS/BUDGET TRANSFERS

No new Contract Amendments or Budget Transfers were presented or approved in the month of March 2021.

#### VI. COMMUNITY OUTREACH

The Pierce School Building Project Website will be used throughout the project to keep the community up to date with the latest information. Approved meeting minutes and presentation materials will be posted to the website as well. To subscribe to project updates, please visit the website: <a href="https://www.brookline.k12.ma.us/Page/2453">https://www.brookline.k12.ma.us/Page/2453</a>.

The first Community Forum was held on March 2<sup>nd</sup> to gather feedback from those that interact with the building and site outside of its educational f