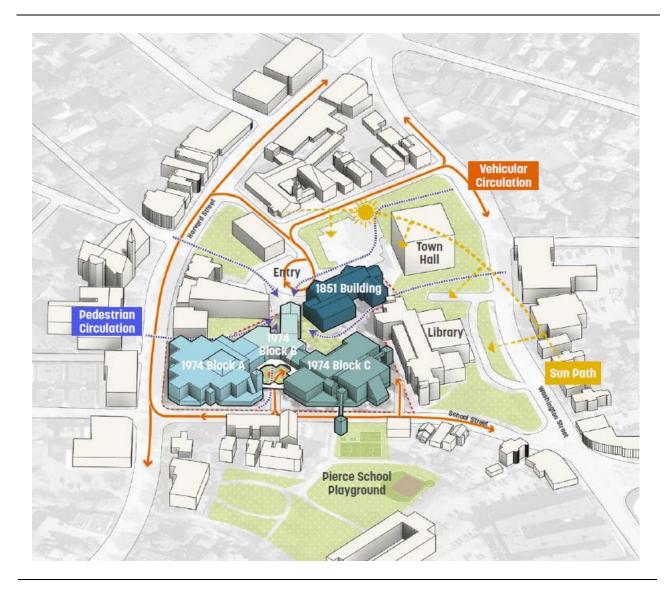

DRAFT Preliminary Concept Massing Study from MDS/Sasaki Proposal

The tentative dates below show the timeline that the Project will be following as it relates to MSBA and Town milestones. These dates may be further refined as the Architect comes further up to speed with the project.