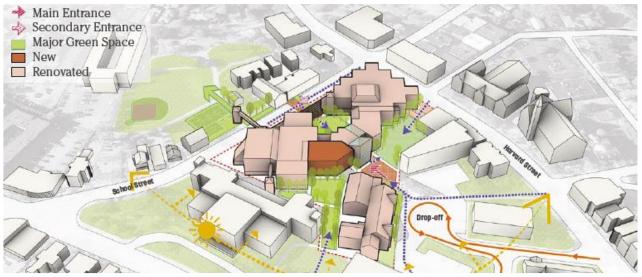

DRAFT Preliminary Concept Massing Study from MDS/Sasaki Proposal

The tentative dates below show the timeline that the Project will be following as it relates to MSBA and Town milestones. These dates may be further refined as the Architect comes further up to speed with the project.